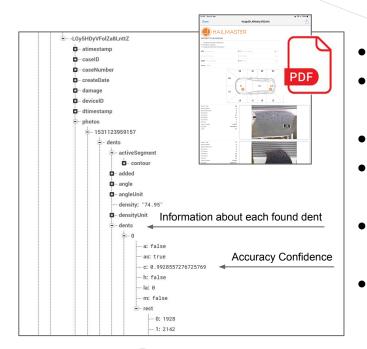

#### Data export and Integration

- All data from cases syncs with Backend Database
- In the case Application collects full information about each dent found on each processed photo
- Report in PDF format can be quickly generated and sent
- All information can be easily exported and mapped with other market data standards
- Application can be quickly localized lo local market language and needs.
- Application can be configured to extend existing company damage capturing process.