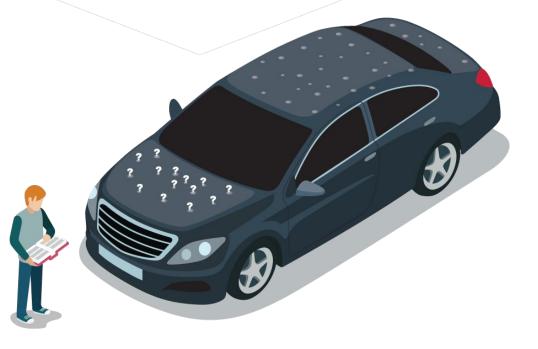

#### The Problem

More than half of car inspections measurements in Europe are done manually

## HailMaster Mobile app

SOFT EDGE

Solution for quick and precise automatic hail damage detection and precise measuring damage area using AI and ML on mobile device.

- ★ Digitalization of the all data in damage capturing process
- Brings transparency in hail damage assessment process
- Saves lot of time
- ★ Basic functionality available for Free in AppStore