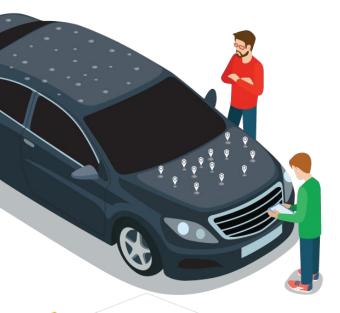

Actual recognition process takes about 15sec per part, whole car damage can be captured in about 10 minutes

## Intuitive UX/UI

SOFT EDGE

Simple and intuitive Case management. Fully functional Offline mode, mobile app syncs with backend when connection to Online available.

Case contains all required information to prepare assessment and estimate repair.