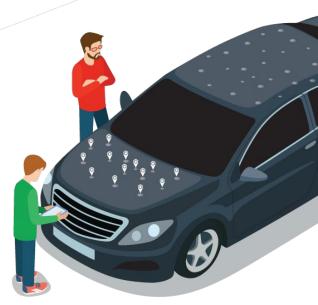

Actual recognition process takes about 15sec per part, whole car damage can be captured in about 10 minutes

## Intuitive UX/UI

SOFT EDGE

Simple and intuitive Case management. Fully functional Offline mode, mobile app syncs with backend when connection to Online available.

Case contains all required information to prepare assessment and estimate repair.