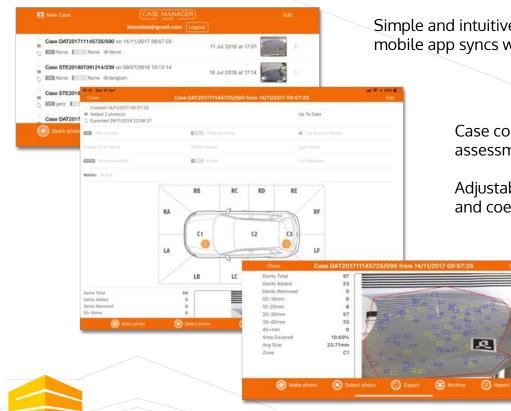

## Intuitive UX/UI

SOFT EDGE

Simple and intuitive Case management. Fully functional Offline mode, mobile app syncs with backend when connection to Online available.

Case contains all required information to prepare assessment and estimate repair.

Adjustable pricing model and ability to add additional costs and coefficients.

Each recognized photo shows results on the left. Photo can be reviewed, reprocessed in any moment.

#### **Recognition Process**

Case DAT201711145725/590 from 14/11/2017 09:57:25 Dents Total Dents Added 23 Dents Removed 00-10mm 10-20mm 20-30mm 67 30-40mm 32 40+mm Area Covered 10.60% æ. Avg Size 23.71mm Zone Make photo C Select photo Archive Report Export 11 Jul 2018 at 17:01 Case STE201807091214/239 on 09/07/2018 10:12:14 18 Jul 2018 at 17:14 None (ID-ID) None G belgium Case STE201807042509/464 on 04/07/2018 17:25:09 18 Jul 2018 at 17 getz 10000 None @ hyndai getz Case DAT201711220056/533 on 22/11/2017 13:00:56 export: 18 Jul 2018 at 17:14 Settings