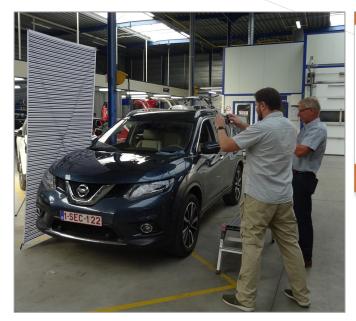

Dent mirrors already on the market since long time

iOS Application can be installed on all Apple mobile devices with iOS 11 and above. Webservice can be hosted in cloud and also in internal system ecosystem.